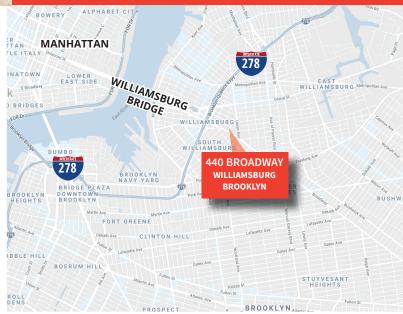

## WILLIAMSBURG BROOKLYN 440 BROADWAY | BROOKLYN, NY 11211

# RETAIL/OFFICE/MEDICAL - FOR LEASE LOCATED IN WILLIAMSBURG BROOKLYN

440 BROADWAY | BROOKLYN, NY 11211