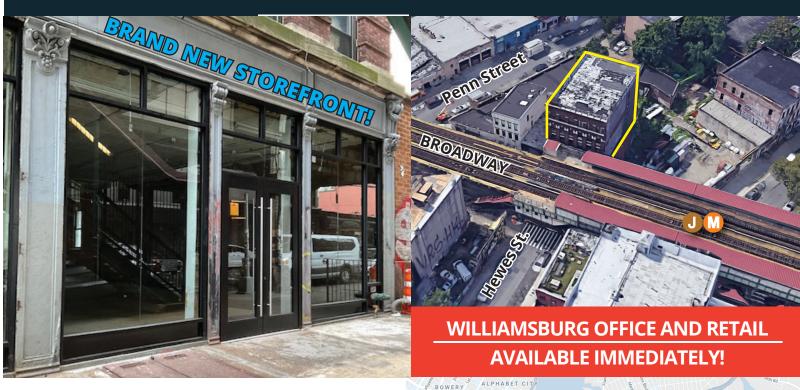

### **RETAIL/MEDICAL/OFFICE - FOR LEASE**

## WILLIAMSBURG BROOKLYN 440 BROADWAY | BROOKLYN, NY 11211

#### **FEATURES**

- **BRAND NEW STOREFRONT**
- WILLIAMSBURG BROOKLYN LOCATION
- **FULLY SPRINKLERED**
- GOOD FOR RETAIL/MEDICAL/OFFICE
- AT FOOT OF **JM** AT HEWES
- MINUTES TO MANHATTAN AND 278
- POSSIBLE BUILD-TO-SUIT
- **APPROXIMATELY 3,700 SF PER FLOOR**
- GROUND FLOOR WITH BASEMENT AVAILABLE
- SECOND FLOOR AVAILABLE